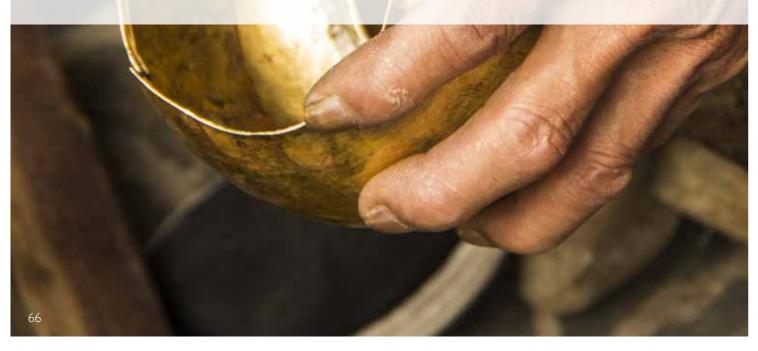

# FINE METAL

### FINE METAL URNS

These brass urns are made by skilled artisans in Northern India, using traditional methods to mould and carve the metal into intricately designed pieces that really sparkle. For engraving options see pg 88.