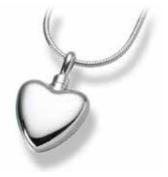

### MEMENTO KEEPSAKE PENDANTS

These stunning keepsake pendants are made from sterling silver to the highest standard in the USA. They are beautiful pieces discreetly housing a small amount of ash, keeping a loved one close. Chain sold separately.

SILVER DROPLET

CROSS

CHAMBER

LOVE HEART

CHAIN