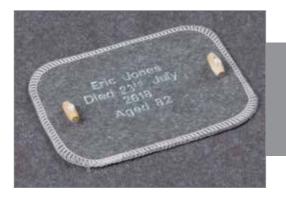

#### Embroidered Name Plate

### NATURE URNS

Our Danish urn range is traditional in form but pioneering in structure. The urns are made from corn starch, a material which hardens like a plastic but will completely decompose when buried. The easy screw-on lid allows this urn to be used for scattering and burying. The urn has a capacity of 5L which increases to 5.5L with a compostible bag. Example engraving pictured, for more engraving options see pg 88.