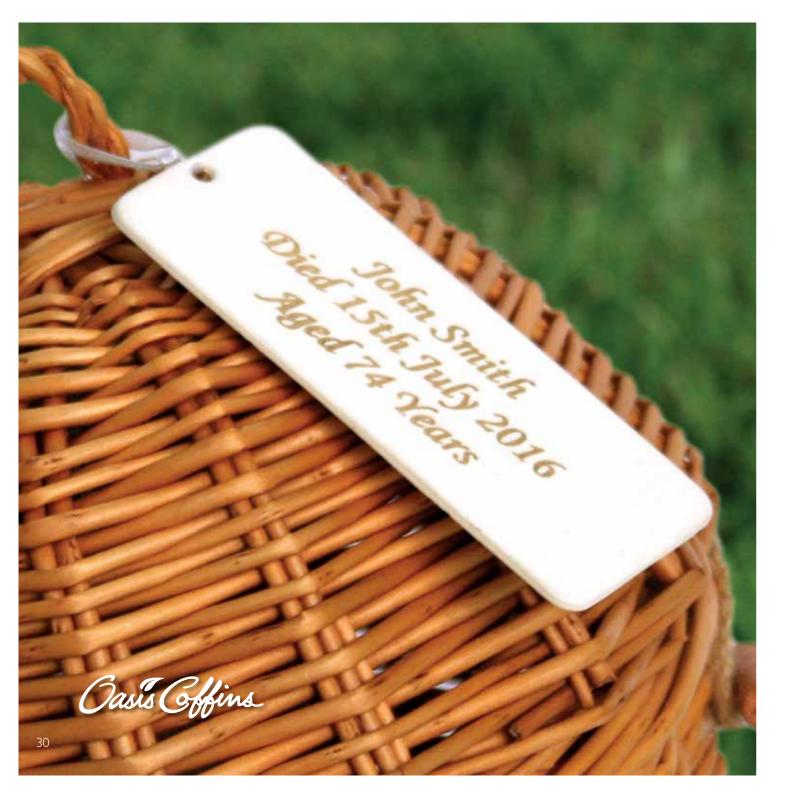

## OASIS ASH CASKETS

Oasis is based in an impoverished region of Northern Bangladesh near the capital city, Dhaka. Oasis is committed to helping the local community, equipping them with new skills and jobs to enrich and empower those with very little. Traidcraft has also assessed the factory personally, and have endorsed their coffins and urns as Fair Trade.

BAMBOO CASKET ዐ

Bamboo is a renewable resource and is an effective absorber of carbon dioxide. The bamboo is sourced locally and sustainably managed. Supplied with engraved name tag.

"Our assessment shows that Oasis has fully embraced the ten principles of Fair Trade in its policies and working practices. We're delighted to see that Oasis is making such a practical and positive social impact in a region of real poverty. This is a strong example of Fair Trade helping to transform lives and providing hope through the opportunities offered."

NATURAL LIGHT WILLOW Soft, off-white willow, hand woven in a rounded urn shape. Supplied with engraved name tag.

Larry Bush, Marketing Director, Traidcraft

Seagrass is a soft water plant, grown in abundance in Bangladesh. Supplied with engraved name tag.