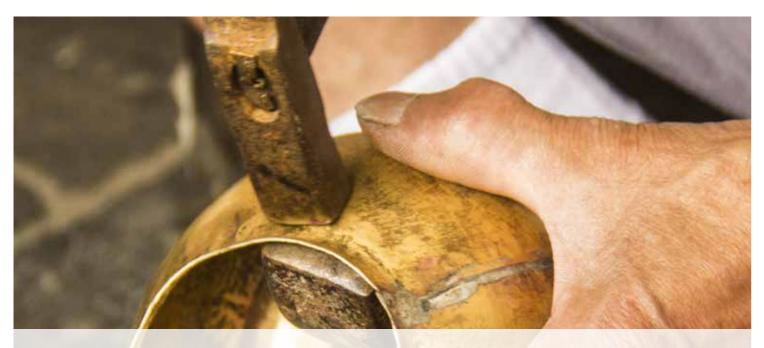

# FINE METAL

### FINE METAL URNS

These brass urns are made by skilled artisans in Northern India, using traditional methods to mould and carve the metal into intricately designed pieces that really sparkle. For engraving options see pg 88.