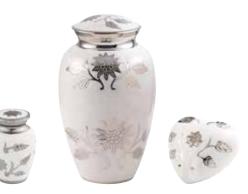

# FINE METAL

### FINE METAL URNS

These brass urns are made by skilled artisans in Northern India, using traditional methods to mould and carve the metal into intricately designed pieces that really sparkle. For engraving options see pg 88.