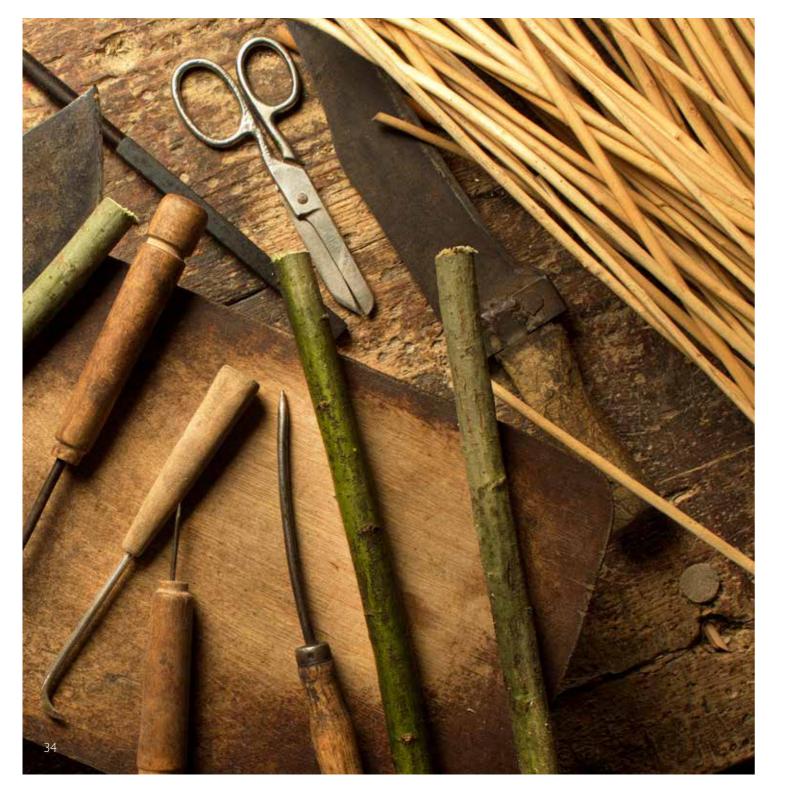

## ENGLISH WILLOW ASH CASKETS

These willow 'wicker' ash caskets reflect the unique landscape of the Somerset Levels and the surrounding areas where the willow is farmed. Each individual ashes casket includes a name plate and comes fitted with a handmade interior cotton drawstring ashes pouch.

CHOICE OF STYLES AVAILABLE -