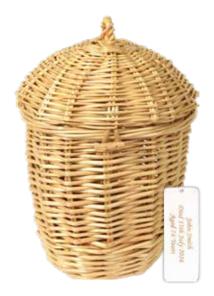

## OASIS ASH CASKETS

Oasis is based in an impoverished region of Northern Bangladesh near the capital city, Dhaka. Oasis is committed to helping the local community, equipping them with new skills and jobs to enrich and empower those with very little. Traidcraft has also assessed the factory personally, and have endorsed their coffins and urns as Fair Trade.

BAMBOO CASKET ዐ

Bamboo is a renewable resource and is an effective absorber of carbon dioxide. The bamboo is sourced locally and sustainably managed. Supplied with engraved name tag.

"Our assessment shows that Oasis has fully embraced the ten principles of Fair Trade in its policies and working practices. We're delighted to see that Oasis is making such a practical and positive social impact in a region of real poverty. This is a strong example of Fair Trade helping to transform lives and providing hope through the opportunities offered."