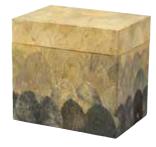

### ACORN URNS

MOSS GREEN

These boxes are delicately decorated with dried leaves which are arranged in attractive layers of colour. For engraving options see pg 88.

OVAL 📵 Available in red, blue, green and natural.

### LEAF URNS

RECTANGLE ዐ

ROUND 📵 Available in red, blue, green and natural.