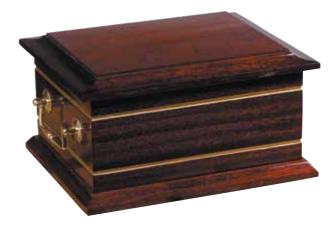

AMBLE 🕒 📵

LESBURY 🕒 📵

COMPTON 🕒 🕒

## HEARTWOOD™ PREMIER ASH CASKET

AZURE 🚺 A stylish hardwood ash casket with inlay veneer, complete with a lockable lined drawer or compartment, designed to house keepsakes and special items of meaning to you and your loved ones.