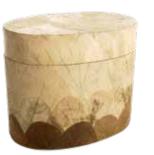

### ACORN URNS

MOSS GREEN

These boxes are delicately decorated with dried leaves which are arranged in attractive layers of colour. For engraving options see pg 88.

OVAL 📵 Available in red, blue, green and natural.

### LEAF URNS

RECTANGLE ዐ

ROUND 📵 Available in red, blue, green and natural.