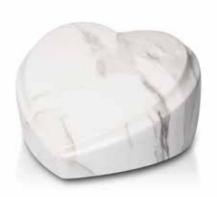

#### GALAXY WHITE HEART

A stylish white heart keepsake made from lightweight fibreglass resin with marbling finish.