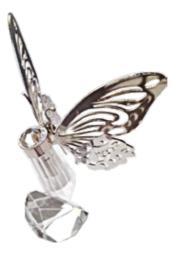

## CRYSTAL KEEPSAKES

Introducing 3 new beautiful keepsakes: Crystal Heart, Crystal Butterfly and Crystal Tealight. Each holds a segment of ash or a lock of hair within the gold or silver cylinders. The Silver Crystal Tealight shows an engraving option which is available on all the crystal tealights at an additional price.

**CRYSTAL HEART** Available in gold or silver with a matching cylinder and supplied with a black lacquer box. Made with Swarovski elements.

**CRYSTAL BUTTERFLY SILVER** Made with Swarovski elements.

CRYSTAL TEALIGHT SILVER (E) Example engraving.

#### CRYSTAL BUTTERFLY GOLD

Made with Swarovski elements.