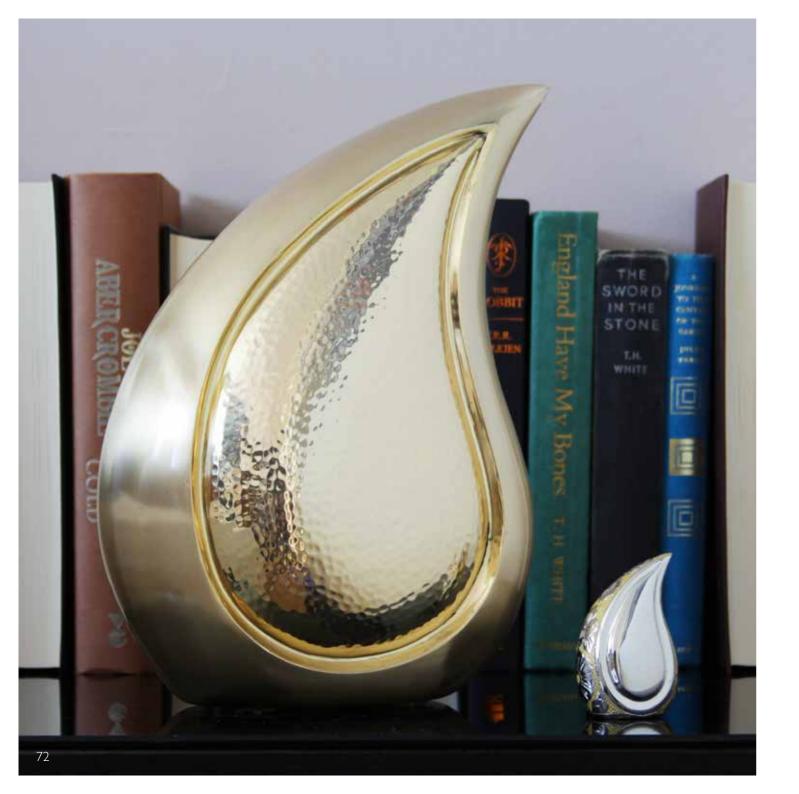

#### MOTHER OF PEARL TEALIGHT URN

Decorative engraved lid

MOTHER OF PEARL TEALIGHT MINI URN

The beautiful brass Teardrops with silver and gold engravings symbolise our sadness for the loss of a loved one. For engraving options see pg 88.

#### PATTERNED FLORAL TEARDROP

A silver teardrop engraved with a floral design and painted gold. Available as an urn and keepsake.

### TEARDROPS

#### FLORAL TEARDROP 🕒 🕒

A silver teardrop engraved with a floral design and painted gold. Available as an urn and keepsake.