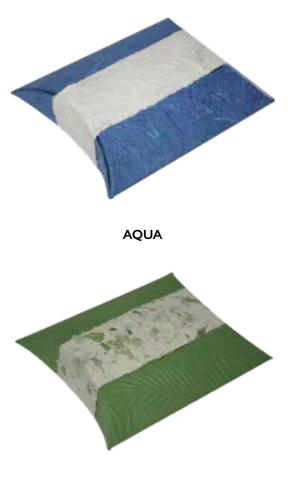

# PAPER

## JOURNEY WATER URNS

Journey water urns are hand-crafted from sustainably produced and biodegradable mulberry paper. When placed in water they will float briefly and sink to the bottom, where they will break down naturally over time.

NATURAL

PEARL