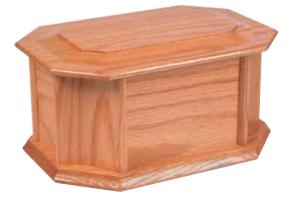

### HEARTWOOD™ ASH CASKETS

The Heartwood ash caskets are superbly constructed and finished to an exceptional standard. They are made from solid Oak, light and dark Mahogany or Paulownia, which is a light weight, sustainable and fast growing alternative to Oak. Double ashes caskets are also available.