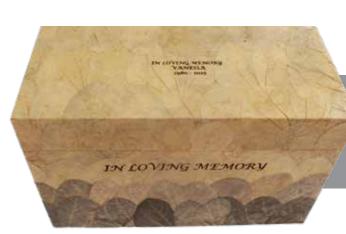

### FULL ENGRAVING SERVICE

We are pleased to offer a full engraving service which allows you to personalise the product of your choice in any way you wish, allowing your personalisation to become part of the design.

#### Text

Whether the name of your loved one, a message or an extract of a poem, your text can be added to an urn in one of two fonts: **Arial** or *Corsiva*.

For more examples please go to: www.foreverurns.co.uk

VANTSSA

IN LO VING MEMORY

VANTSSA

1980 - 2015