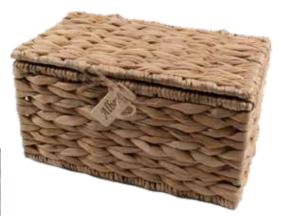

# FOR INTERMENT & BURIAL

People often choose to bury the ashes of a loved one in a cemetery or natural burial ground. Forever Urns offer a variety of urns designed by handicraft specialists from around the world using natural materials such as plant fibre, paper, bamboo, seagrass, wood, clay and wool.

NATURAL LIGHT WILLOW Soft, off-white willow, hand woven in a rounded urn shape. Supplied with engraved name tag.

Larry Bush, Marketing Director, Traidcraft

Seagrass is a soft water plant, grown in abundance in Bangladesh. Supplied with engraved name tag.

## DAISY<sup>™</sup> ASH CASKETS

These urns are hand woven in the Philippines by craftsmen using locally sourced, sustainable natural materials, including Bamboo, Banana Leaf and Water Hyacinth.

BANANA LEAF 🕒 ዐ