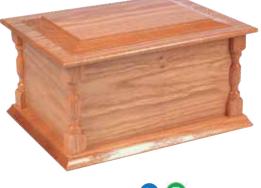

### HEARTWOOD™ ASH CASKETS

The Heartwood ash caskets are superbly constructed and finished to an exceptional standard. They are made from solid Oak, light and dark Mahogany or Paulownia, which is a light weight, sustainable and fast growing alternative to Oak. Double ashes caskets are also available.

AMBLE 🕒 📵

LESBURY 🕒 📵

COMPTON 🕒 🕒