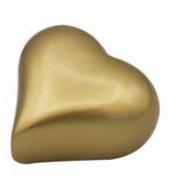

### GRACEFUL HEARTS

These beautiful aluminium hearts are available in a variety of colours, symbolising our love for the lives lost.

AQUA GRACEFUL HEART

CHARCOAL GRACEFUL HEART

GOLDEN GRACEFUL HEART

SWEET PINK GRACEFUL HEART

**CRIMSON GRACEFUL HEART** 

PEWTER GRACEFUL HEART

GOLD HEART ዐ

TEDDY BEAR HEART

SILVER HEART ዐ

**GOLDEN FEATHER HEART** 

EARTHEN HEART

STAND Available in gold and silver.