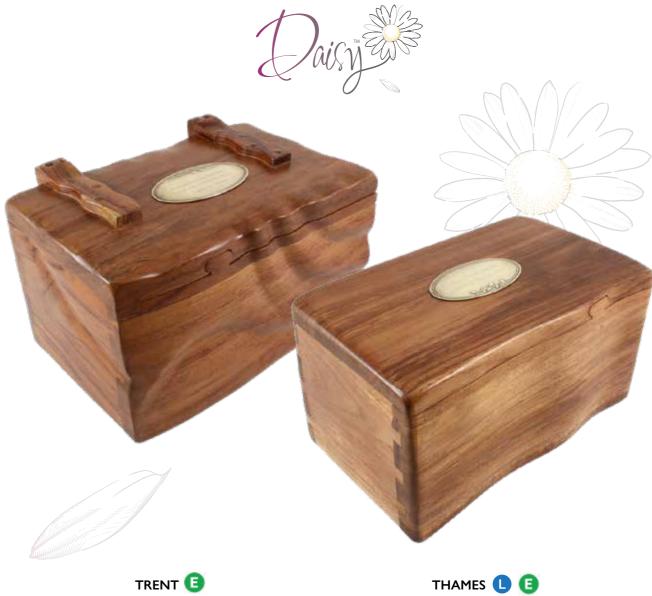

## DAISY<sup>™</sup> ASH CASKETS

These urns are hand woven in the Philippines by craftsmen using locally sourced, sustainable natural materials, including Bamboo, Banana Leaf and Water Hyacinth.

BANANA LEAF 🕒 ዐ

Supplied with engraved name tag or oval plate.

## ENGLISH WILLOW ASH CASKETS

These willow 'wicker' ash caskets reflect the unique landscape of the Somerset Levels and the surrounding areas where the willow is farmed. Each individual ashes casket includes a name plate and comes fitted with a handmade interior cotton drawstring ashes pouch.