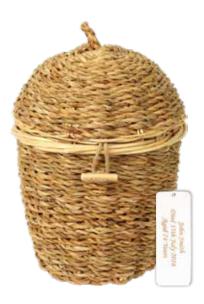

## DAISY<sup>™</sup> ASH CASKETS

These urns are hand woven in the Philippines by craftsmen using locally sourced, sustainable natural materials, including Bamboo, Banana Leaf and Water Hyacinth.

BANANA LEAF 🕒 ዐ

Supplied with engraved name tag or oval plate.