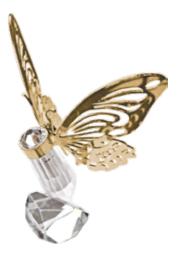

## CRYSTAL KEEPSAKES

Introducing 3 new beautiful keepsakes: Crystal Heart, Crystal Butterfly and Crystal Tealight. Each holds a segment of ash or a lock of hair within the gold or silver cylinders. The Silver Crystal Tealight shows an engraving option which is available on all the crystal tealights at an additional price.

#### CRYSTAL BUTTERFLY GOLD

Made with Swarovski elements.