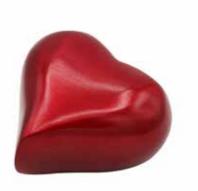

### GRACEFUL HEARTS

These beautiful aluminium hearts are available in a variety of colours, symbolising our love for the lives lost.

AQUA GRACEFUL HEART

CHARCOAL GRACEFUL HEART

GOLDEN GRACEFUL HEART

SWEET PINK GRACEFUL HEART

**CRIMSON GRACEFUL HEART** 

PEWTER GRACEFUL HEART

GOLD HEART ዐ

TEDDY BEAR HEART

SILVER HEART ዐ

**GOLDEN FEATHER HEART** 

EARTHEN HEART

STAND Available in gold and silver.