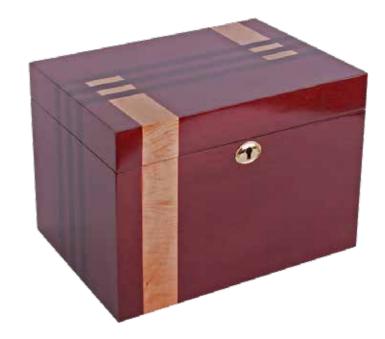

## HEARTWOOD™ PREMIER ASH CASKET

AZURE 🚺 A stylish hardwood ash casket with inlay veneer, complete with a lockable lined drawer or compartment, designed to house keepsakes and special items of meaning to you and your loved ones.

The Heartwood Premier ash casket are finished to the highest standard.

The Trent teak wooden urn has a chunky teak chest style with carved hinges.

The Thames teak wooden urn is suitable for an engraved plaque.