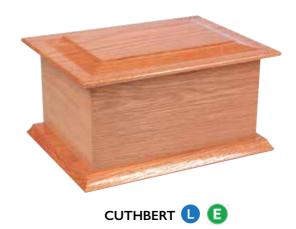

### HEARTWOOD™ ASH CASKETS

The Heartwood ash caskets are superbly constructed and finished to an exceptional standard. They are made from solid Oak, light and dark Mahogany or Paulownia, which is a light weight, sustainable and fast growing alternative to Oak. Double ashes caskets are also available.

AMBLE 🕒 📵

LESBURY 🕒 📵

COMPTON 🕒 🕒