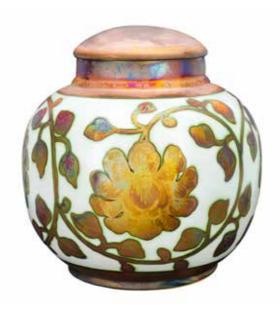

# 

These unique Rustic Cermanic Urns are a striking reminde rof the life lost. The Rustic Flowers Urn an ornate ceramic urn with a beautiful brass coloured floral design, and the Blue Wave Urn, an elegant shaped urn with a striking intricate blue wave pattern.

RUSTIC FLOWERS URN