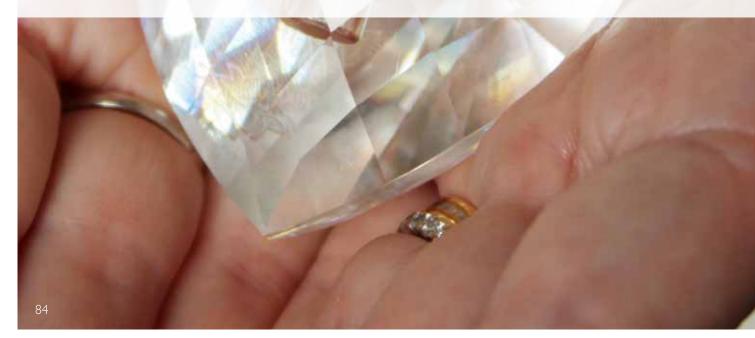

# CRYSTAL

## CRYSTAL KEEPSAKES

Introducing 3 new beautiful keepsakes: Crystal Heart, Crystal Butterfly and Crystal Tealight. Each holds a segment of ash or a lock of hair within the gold or silver cylinders. The Silver Crystal Tealight shows an engraving option which is available on all the crystal tealights at an additional price.

**CRYSTAL HEART** Available in gold or silver with a matching cylinder and supplied with a black lacquer box. Made with Swarovski elements.

**CRYSTAL BUTTERFLY SILVER** Made with Swarovski elements.

CRYSTAL TEALIGHT SILVER (E) Example engraving.