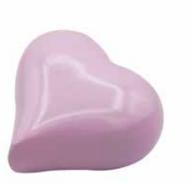

### GRACEFUL HEARTS

These beautiful aluminium hearts are available in a variety of colours, symbolising our love for the lives lost.

AQUA GRACEFUL HEART

CHARCOAL GRACEFUL HEART

GOLDEN GRACEFUL HEART

SWEET PINK GRACEFUL HEART

**CRIMSON GRACEFUL HEART** 

PEWTER GRACEFUL HEART

GOLD HEART ዐ

TEDDY BEAR HEART

SILVER HEART ዐ

**GOLDEN FEATHER HEART** 

EARTHEN HEART

STAND Available in gold and silver.