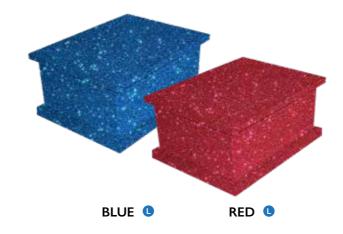

# FOOTBALL URNS

# FOOTBALL URNS

-(

Ceramic football urns available in black and red. These urns have an incredibly realistic look, with creases and stitching making them look like a genuine football. They are handmade by experienced artists, making them ideal for supporters of the beautiful game.

**BLACK AND WHITE** 

Easy to fill with screwable plug on the base.

**RED AND WHITE** 

Detail in the artistry makes the urns look like genuine footballs.