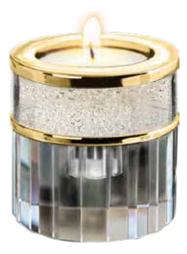

## CRYSTAL KEEPSAKES

Introducing 3 new beautiful keepsakes: Crystal Heart, Crystal Butterfly and Crystal Tealight. Each holds a segment of ash or a lock of hair within the gold or silver cylinders. The Silver Crystal Tealight shows an engraving option which is available on all the crystal tealights at an additional price.

**CRYSTAL HEART** Available in gold or silver with a matching cylinder and supplied with a black lacquer box. Made with Swarovski elements.

**CRYSTAL BUTTERFLY SILVER** Made with Swarovski elements.

CRYSTAL TEALIGHT SILVER (E) Example engraving.