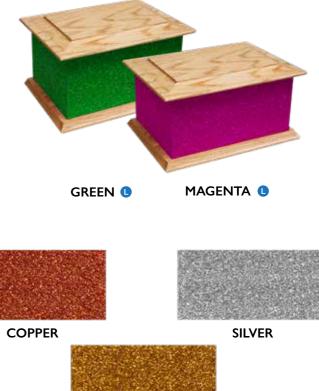

### REFLECTIONS™ & EXPRESSIONS GLITTER ASHES CASKETS

Our sensational glitter ashes caskets offer one last chance to sparkle. The ashes caskets are made from eith MDF covered with a full diamond glitter paper *OR* made from solid wood with just the centre of the ashes casket covered,

\*Please note that colours are presented for illustrative purposes only.\*

Also available in....

BLACK

YELLOW