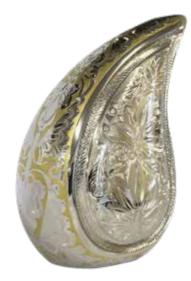

#### MOTHER OF PEARL TEALIGHT URN

Decorative engraved lid

MOTHER OF PEARL TEALIGHT MINI URN

The beautiful brass Teardrops with silver and gold engravings symbolise our sadness for the loss of a loved one. For engraving options see pg 88.

#### PATTERNED FLORAL TEARDROP

A silver teardrop engraved with a floral design and painted gold. Available as an urn and keepsake.

### TEARDROPS

#### FLORAL TEARDROP 🕒 🕒

A silver teardrop engraved with a floral design and painted gold. Available as an urn and keepsake.