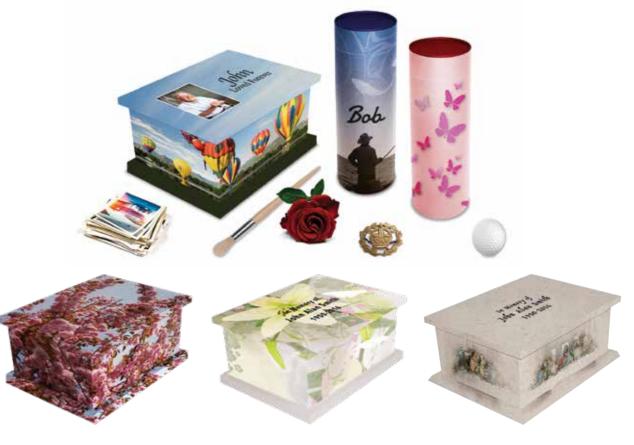

# PICTURE ASHES

Everyone is unique, and we believe that a picture ash casket should reflect the individual qualities of the departed. We offer a fully personalised service that lets you create a one off piece of art that celebrates the life of a loved one. We can also offer these personal designs in a Scatter Tube. Personalised nameplates are an optional extra.

SPRING BLOSSOM

POLLINATION

#### **REFLECTIONS™ PICTURE** ASH CASKETS & SCATTER TUBES

LAST SUPPER

### REFLECTIONS™ & EXPRESSIONS GLITTER ASHES CASKETS

Our sensational glitter ashes caskets offer one last chance to sparkle. The ashes caskets are made from eith MDF covered with a full diamond glitter paper *OR* made from solid wood with just the centre of the ashes casket covered,