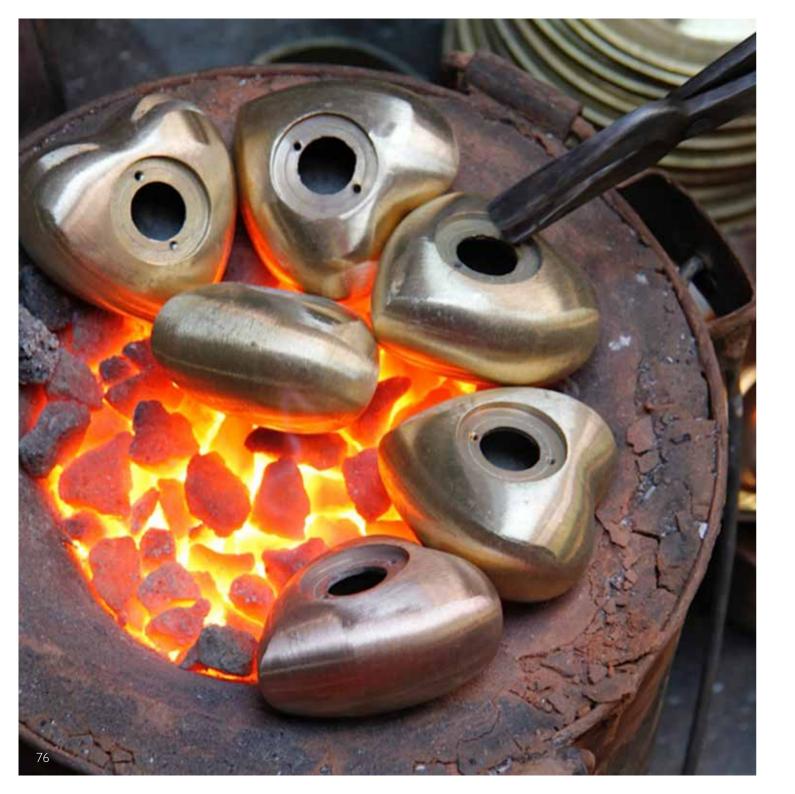

### FINE METAL URNS

These brass urns are made by skilled artisans in Northern India, using traditional methods to mould and carve the metal into intricately designed pieces that really sparkle. For engraving options see pg 88.