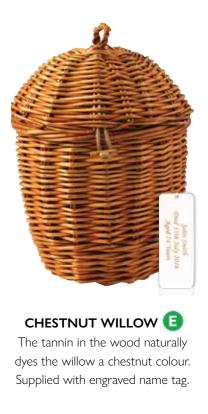

## ENGLISH WILLOW ASH CASKETS

These willow 'wicker' ash caskets reflect the unique landscape of the Somerset Levels and the surrounding areas where the willow is farmed. Each individual ashes casket includes a name plate and comes fitted with a handmade interior cotton drawstring ashes pouch.

CHOICE OF STYLES AVAILABLE -