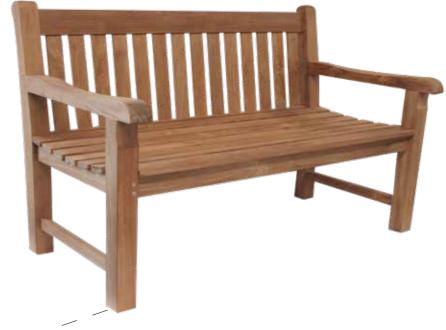

# MEMORIAL BENCHES

## MEMORY BENCH

A Memory Bench is a special way to remember a loved one, standing as a reminder of their life in a very special place for many years to come. Expertly constructed to the highest spec, using the very finest grade-A teak, this bench offers a fine sanded smooth finish. It is supplied flat packed with assembling instructions. The bench can be engraved with a personal message or icon, as well as coming with a unique memorial tube which can hold a small keepsake such as a small note, picture or small segment of ashes. Small - 4ft x 2ft x 3ft, Medium - 5ft x 2ft x 3ft, Large - 6ft x 2ft x 3ft, Extra Large - 7ft x 2ft x 3ft

Memorial Tube can insert into the base of the leg, with a wooden plug to seal.

Engrave with a personal message