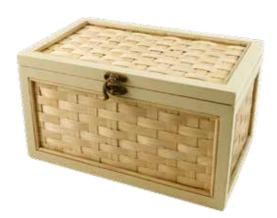

# FOR INTERMENT & BURIAL

People often choose to bury the ashes of a loved one in a cemetery or natural burial ground. Forever Urns offer a variety of urns designed by handicraft specialists from around the world using natural materials such as plant fibre, paper, bamboo, seagrass, wood, clay and wool.

## OASIS ASH CASKETS

Oasis is based in an impoverished region of Northern Bangladesh near the capital city, Dhaka. Oasis is committed to helping the local community, equipping them with new skills and jobs to enrich and empower those with very little. Traidcraft has also assessed the factory personally, and have endorsed their coffins and urns as Fair Trade.

BAMBOO CASKET ዐ

Bamboo is a renewable resource and is an effective absorber of carbon dioxide. The bamboo is sourced locally and sustainably managed. Supplied with engraved name tag.

"Our assessment shows that Oasis has fully embraced the ten principles of Fair Trade in its policies and working practices. We're delighted to see that Oasis is making such a practical and positive social impact in a region of real poverty. This is a strong example of Fair Trade helping to transform lives and providing hope through the opportunities offered."