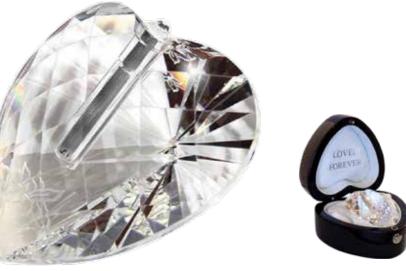

## CRYSTAL KEEPSAKES

Introducing 3 new beautiful keepsakes: Crystal Heart, Crystal Butterfly and Crystal Tealight. Each holds a segment of ash or a lock of hair within the gold or silver cylinders. The Silver Crystal Tealight shows an engraving option which is available on all the crystal tealights at an additional price.

**CRYSTAL HEART** Available in gold or silver with a matching cylinder and supplied with a black lacquer box. Made with Swarovski elements.

**CRYSTAL BUTTERFLY SILVER** Made with Swarovski elements.

CRYSTAL TEALIGHT SILVER (E) Example engraving.