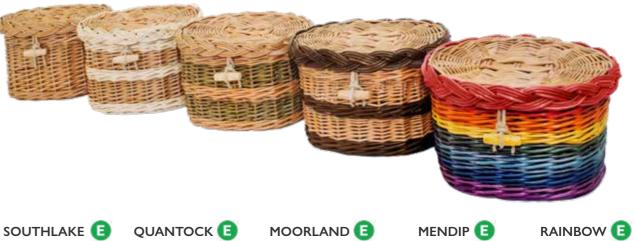

## ENGLISH WILLOW ASH CASKETS

These willow 'wicker' ash caskets reflect the unique landscape of the Somerset Levels and the surrounding areas where the willow is farmed. Each individual ashes casket includes a name plate and comes fitted with a handmade interior cotton drawstring ashes pouch.

CHOICE OF STYLES AVAILABLE -