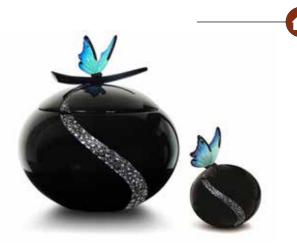

### **RESIN AND FIBREGLASS URNS**

#### **BUTTERFLY ORBS**

A striking black orb made of lightweight resin, with a shimmering silver band and a delicate blue butterfly on the top.

A beautiful white fibreglass urn with a candle holder offering a highly decorative, but also very long-lasting and robust product.