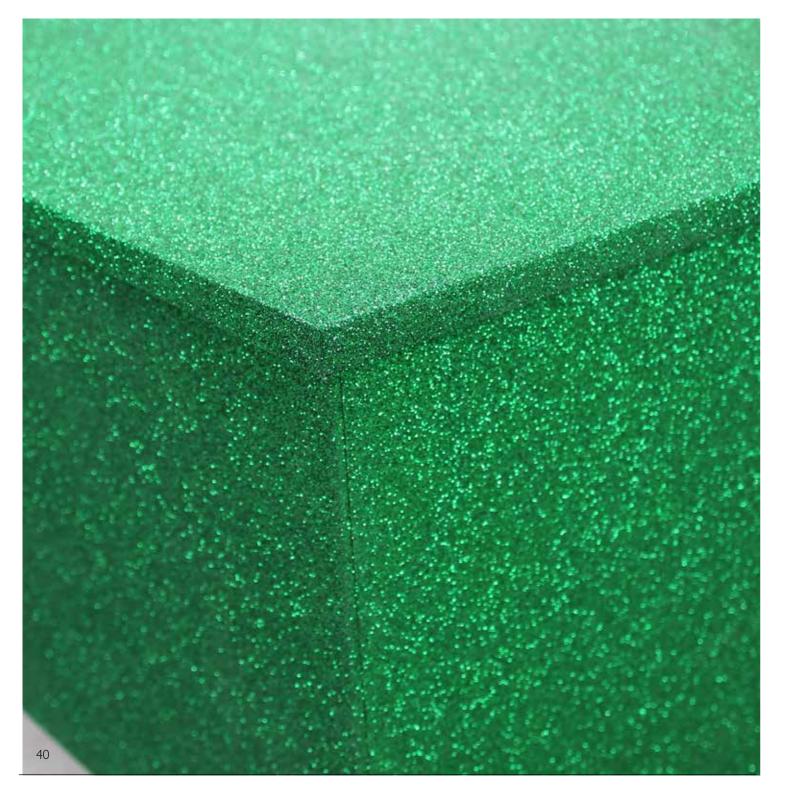

# FOOTBALL URNS

# FOOTBALL URNS

-(

Ceramic football urns available in black and red. These urns have an incredibly realistic look, with creases and stitching making them look like a genuine football. They are handmade by experienced artists, making them ideal for supporters of the beautiful game.

**BLACK AND WHITE** 

Easy to fill with screwable plug on the base.

**RED AND WHITE** 

Detail in the artistry makes the urns look like genuine footballs.