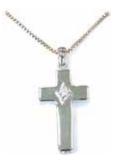

## KEEPSAKE JEWELLERY

Keepsake jewellery is offered to you in various designs to memorialise your loved one. Where indicated (\*) these exclusively designed pieces can hold remains, a lock of hair, or soil from the gravesite, while others are simple memorials that are engraved with messages to remember your loved one. Keep the memory with you forever with this exquisite solid sterling silver jewellery.

SIDE CROSS "Remembered"

**HEART NECKLACE\*** 

MINI URN NECKLACE\*

HEART "Live Laugh Love"

**CROSS WITH STONE\*** 