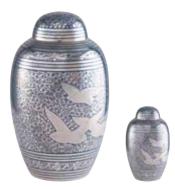

### HEARTWOOD™ ASH CASKETS

The Heartwood ash caskets are superbly constructed and finished to an exceptional standard. They are made from solid Oak, light and dark Mahogany or Paulownia, which is a light weight, sustainable and fast growing alternative to Oak. Double ashes caskets are also available.

AMBLE 🕒 📵

LESBURY 🕒 📵

COMPTON 🕒 🕒