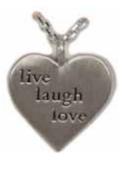

## KEEPSAKE JEWELLERY

Keepsake jewellery is offered to you in various designs to memorialise your loved one. Where indicated (\*) these exclusively designed pieces can hold remains, a lock of hair, or soil from the gravesite, while others are simple memorials that are engraved with messages to remember your loved one. Keep the memory with you forever with this exquisite solid sterling silver jewellery.

SIDE CROSS "Remembered"

**HEART NECKLACE\*** 

MINI URN NECKLACE\*

HEART "Live Laugh Love"

**CROSS WITH STONE\*** 