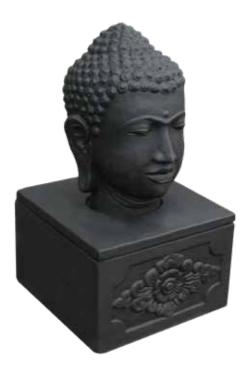

# SERENE MEDITATION

The sitting Buddha, deep in meditation, is individually crafted and hand carved in stone. This urn is perfect for a quiet spot in the garden and the ashes are stored discreetly in the base. Colours may vary due to the nature and source of the stone.

SERENE MEDITATION

BUDDHA