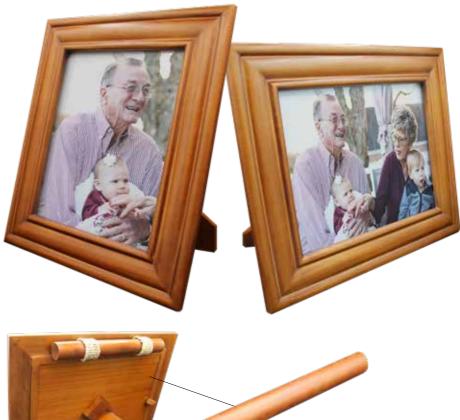

A beautiful natural wooden picture frame where a small amount of ashes can be placed into a wooden scatter tube, then attached to the back, concealing the life lost in a subtle way. Available in both Landscape and Portrait. Frame size - 34cm x 29cm Picture size - 24cm x 19cm

## MEMORY FRAME

#### Keeping both memories and loved ones close.

Wooden scatter capsule attaches to the back of the frame.