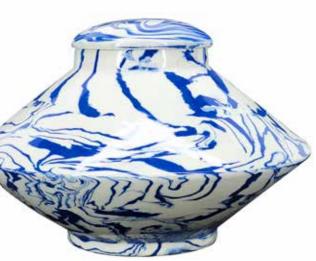

# CERAMIC

# 

These unique Rustic Cermanic Urns are a striking reminde rof the life lost. The Rustic Flowers Urn an ornate ceramic urn with a beautiful brass coloured floral design, and the Blue Wave Urn, an elegant shaped urn with a striking intricate blue wave pattern.

RUSTIC FLOWERS URN