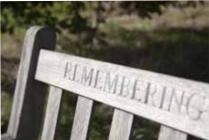

# MEMORIAL BENCHES

## MEMORY BENCH

A Memory Bench is a special way to remember a loved one, standing as a reminder of their life in a very special place for many years to come. Expertly constructed to the highest spec, using the very finest grade-A teak, this bench offers a fine sanded smooth finish. It is supplied flat packed with assembling instructions. The bench can be engraved with a personal message or icon, as well as coming with a unique memorial tube which can hold a small keepsake such as a small note, picture or small segment of ashes. Small - 4ft x 2ft x 3ft, Medium - 5ft x 2ft x 3ft, Large - 6ft x 2ft x 3ft, Extra Large - 7ft x 2ft x 3ft

Memorial Tube can insert into the base of the leg, with a wooden plug to seal.

Engrave with a personal message