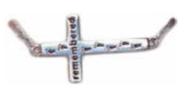

## KEEPSAKE JEWELLERY

Keepsake jewellery is offered to you in various designs to memorialise your loved one. Where indicated (\*) these exclusively designed pieces can hold remains, a lock of hair, or soil from the gravesite, while others are simple memorials that are engraved with messages to remember your loved one. Keep the memory with you forever with this exquisite solid sterling silver jewellery.

SIDE CROSS "Remembered"

**HEART NECKLACE\*** 

MINI URN NECKLACE\*

HEART "Live Laugh Love"

**CROSS WITH STONE\*** 