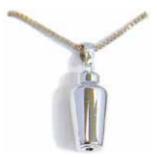

### MEMENTO KEEPSAKE PENDANTS

These stunning keepsake pendants are made from sterling silver to the highest standard in the USA. They are beautiful pieces discreetly housing a small amount of ash, keeping a loved one close. Chain sold separately.

SILVER DROPLET

CROSS

CHAMBER

LOVE HEART

CHAIN