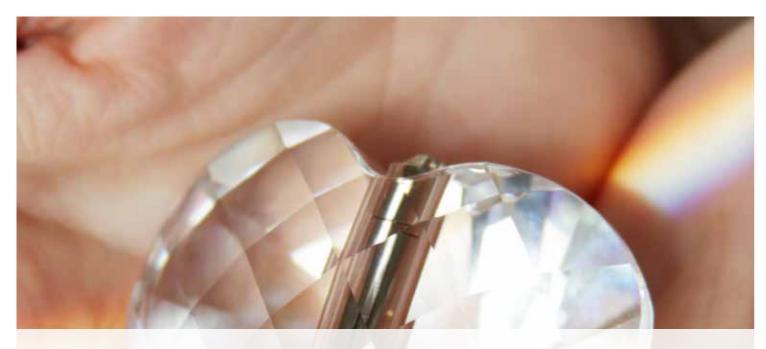

# CRYSTAL

## CRYSTAL KEEPSAKES

Introducing 3 new beautiful keepsakes: Crystal Heart, Crystal Butterfly and Crystal Tealight. Each holds a segment of ash or a lock of hair within the gold or silver cylinders. The Silver Crystal Tealight shows an engraving option which is available on all the crystal tealights at an additional price.

**CRYSTAL HEART** Available in gold or silver with a matching cylinder and supplied with a black lacquer box. Made with Swarovski elements.

**CRYSTAL BUTTERFLY SILVER** Made with Swarovski elements.

CRYSTAL TEALIGHT SILVER (E) Example engraving.