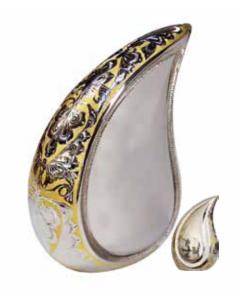

#### MOTHER OF PEARL TEALIGHT URN

Decorative engraved lid

MOTHER OF PEARL TEALIGHT MINI URN

The beautiful brass Teardrops with silver and gold engravings symbolise our sadness for the loss of a loved one. For engraving options see pg 88.

#### PATTERNED FLORAL TEARDROP

A silver teardrop engraved with a floral design and painted gold. Available as an urn and keepsake.

### TEARDROPS

#### FLORAL TEARDROP 🕒 🕒

A silver teardrop engraved with a floral design and painted gold. Available as an urn and keepsake.