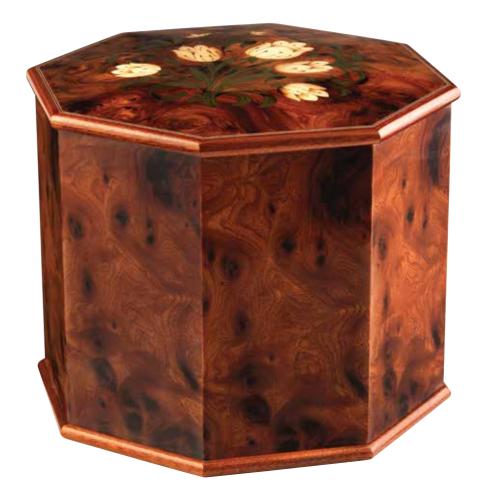

### HEARTWOOD™ ASH CASKETS

The Heartwood ash caskets are superbly constructed and finished to an exceptional standard. They are made from solid Oak, light and dark Mahogany or Paulownia, which is a light weight, sustainable and fast growing alternative to Oak. Double ashes caskets are also available.