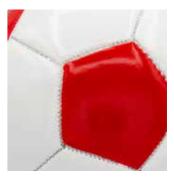

# FOOTBALL URNS

# FOOTBALL URNS

-(

Ceramic football urns available in black and red. These urns have an incredibly realistic look, with creases and stitching making them look like a genuine football. They are handmade by experienced artists, making them ideal for supporters of the beautiful game.

**BLACK AND WHITE** 

Easy to fill with screwable plug on the base.

**RED AND WHITE** 

Detail in the artistry makes the urns look like genuine footballs.