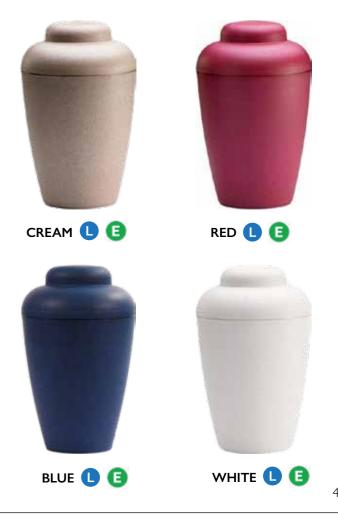

# CERAMIC

# 

These unique Rustic Cermanic Urns are a striking reminde rof the life lost. The Rustic Flowers Urn an ornate ceramic urn with a beautiful brass coloured floral design, and the Blue Wave Urn, an elegant shaped urn with a striking intricate blue wave pattern.