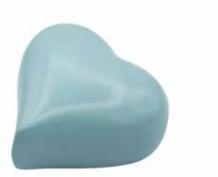

### GRACEFUL HEARTS

These beautiful aluminium hearts are available in a variety of colours, symbolising our love for the lives lost.

AQUA GRACEFUL HEART

CHARCOAL GRACEFUL HEART

GOLDEN GRACEFUL HEART

SWEET PINK GRACEFUL HEART

**CRIMSON GRACEFUL HEART** 

PEWTER GRACEFUL HEART

GOLD HEART ዐ

TEDDY BEAR HEART

SILVER HEART ዐ

**GOLDEN FEATHER HEART** 

EARTHEN HEART

STAND Available in gold and silver.