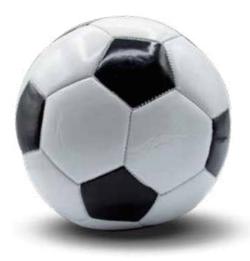

# FOOTBALL URNS

# FOOTBALL URNS

-(

Ceramic football urns available in black and red. These urns have an incredibly realistic look, with creases and stitching making them look like a genuine football. They are handmade by experienced artists, making them ideal for supporters of the beautiful game.

**BLACK AND WHITE** 

Easy to fill with screwable plug on the base.

**RED AND WHITE** 

Detail in the artistry makes the urns look like genuine footballs.