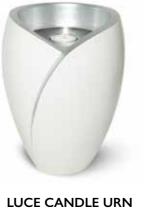

### **RESIN AND FIBREGLASS URNS**

#### **BUTTERFLY ORBS**

A striking black orb made of lightweight resin, with a shimmering silver band and a delicate blue butterfly on the top.

A beautiful white fibreglass urn with a candle holder offering a highly decorative, but also very long-lasting and robust product.