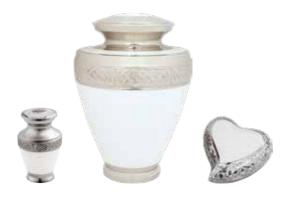

# FINE METAL

### FINE METAL URNS

These brass urns are made by skilled artisans in Northern India, using traditional methods to mould and carve the metal into intricately designed pieces that really sparkle. For engraving options see pg 88.