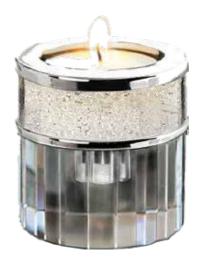

## CRYSTAL KEEPSAKES

Introducing 3 new beautiful keepsakes: Crystal Heart, Crystal Butterfly and Crystal Tealight. Each holds a segment of ash or a lock of hair within the gold or silver cylinders. The Silver Crystal Tealight shows an engraving option which is available on all the crystal tealights at an additional price.

**CRYSTAL HEART** Available in gold or silver with a matching cylinder and supplied with a black lacquer box. Made with Swarovski elements.

**CRYSTAL BUTTERFLY SILVER** Made with Swarovski elements.

CRYSTAL TEALIGHT SILVER (E) Example engraving.