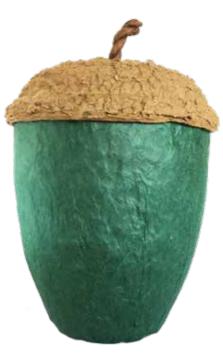

# PAPER

Acorn Urns have a specially designed lid and base made from moulded recycled kraft and paper, with the stalk of the lid made from a twist of tissue paper. They are finished with paper made from mulberry pulp and supplied individually boxed. Made in the UK, the close fitting lid makes the Acorn Urn ideal for the storage, or burial of ashes.

DARK GREEN

### ACORN URNS

MOSS GREEN

These boxes are delicately decorated with dried leaves which are arranged in attractive layers of colour. For engraving options see pg 88.

OVAL 📵 Available in red, blue, green and natural.