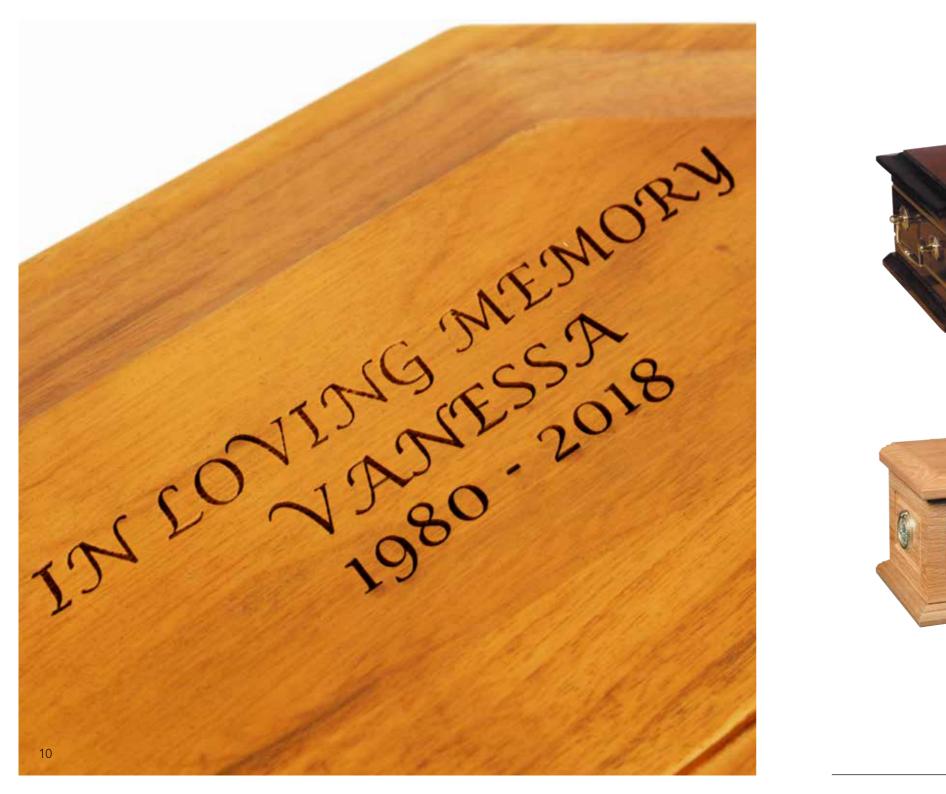

### FULL ENGRAVING SERVICE

We are pleased to offer a full engraving service which allows you to personalise the product of your choice in any way you wish, allowing your personalisation to become part of the design.

#### Text

Whether the name of your loved one, a message or an extract of a poem, your text can be added to an urn in one of two fonts: **Arial** or *Corsiva*.

#### Photographs

Images can also be engraved onto an urn. You may choose to add a personal photograph to memorialise your loved one.

#### **Emblems**

Dependent on the style of Urn, badges, logos and emblems can also be added. If you wish to include a specific sports team, for example, our designers can liaise with them to secure permission to do so.