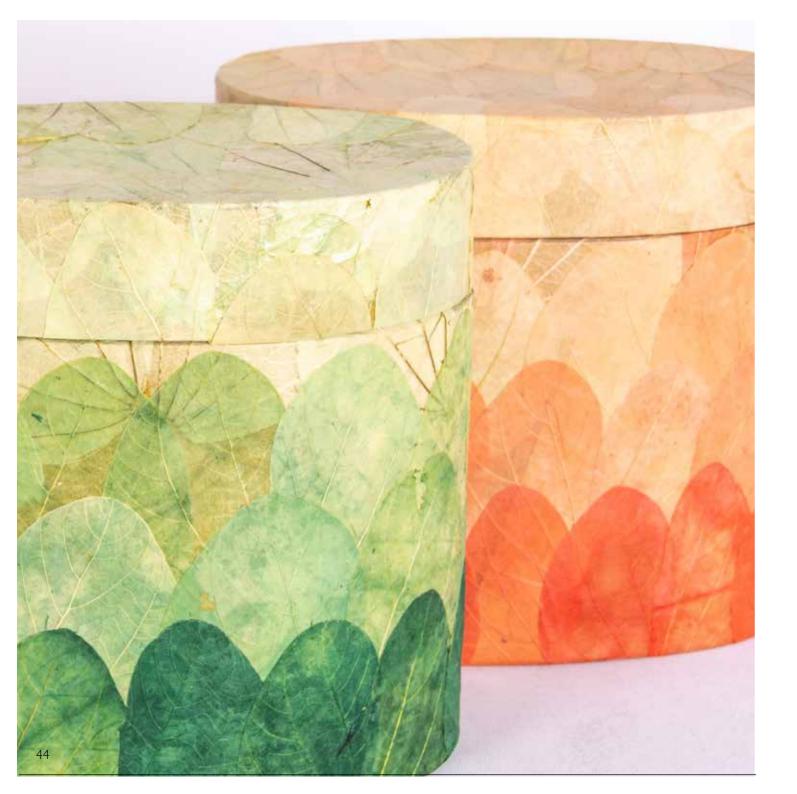

### ACORN URNS

MOSS GREEN

These boxes are delicately decorated with dried leaves which are arranged in attractive layers of colour. For engraving options see pg 88.

OVAL 📵 Available in red, blue, green and natural.

### LEAF URNS

RECTANGLE ዐ

ROUND 📵 Available in red, blue, green and natural.