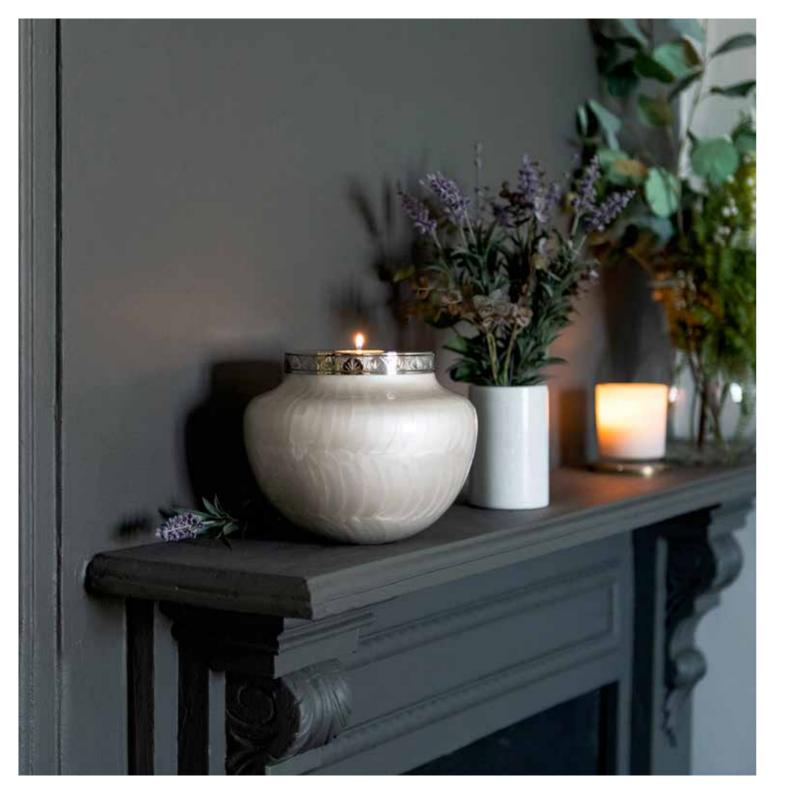

## MOTHER OF PEARL TEALIGHT

A pearl aluminium urn with a decorative engraved screwable lid which, when removed, can hold a large amount of ashes. On the lid itself there is a small spherical area to place a tealight.

#### MOTHER OF PEARL TEALIGHT URN

Decorative engraved lid

MOTHER OF PEARL TEALIGHT MINI URN

The beautiful brass Teardrops with silver and gold engravings symbolise our sadness for the loss of a loved one. For engraving options see pg 88.