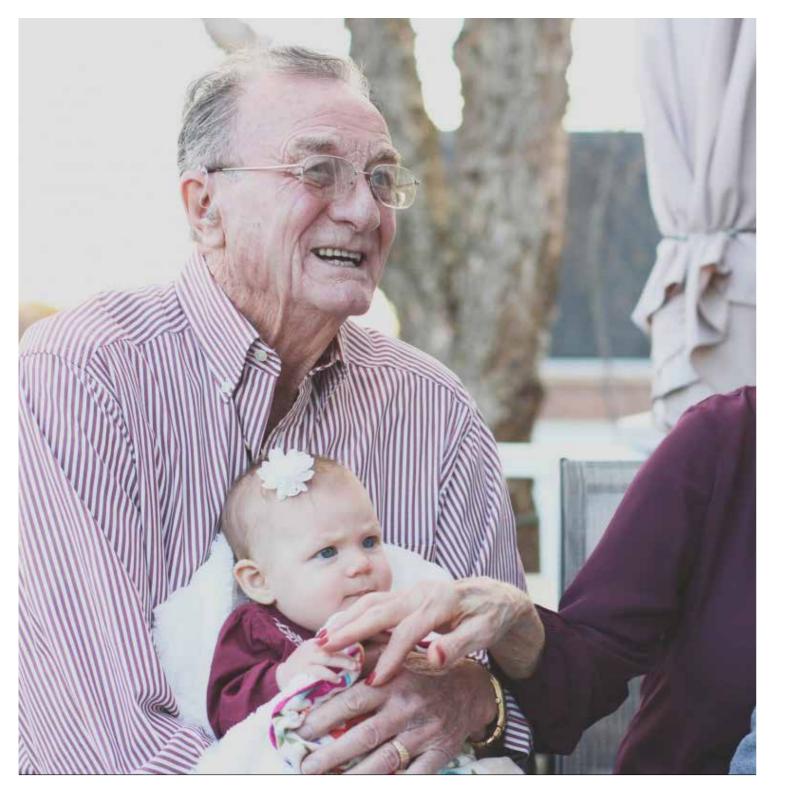

A beautiful natural wooden picture frame where a small amount of ashes can be placed into a wooden scatter tube, then attached to the back, concealing the life lost in a subtle way. Available in both Landscape and Portrait. Frame size - 34cm x 29cm Picture size - 24cm x 19cm

## MEMORY FRAME

#### Keeping both memories and loved ones close.

Wooden scatter capsule attaches to the back of the frame.