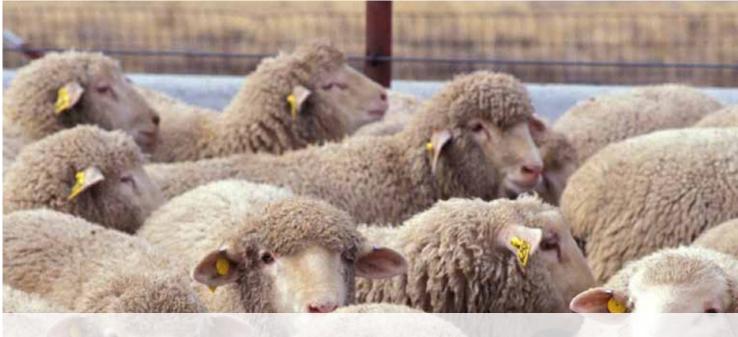

# WOOL

Natural Legacy caskets are made in Yorkshire using wool from British farmers through the Quality Assurance scheme. The woollen outer layer creates a warm, comforting alternative to the more traditional wooden caskets, and is finished with an embroidered name plate.

### WOOL FROM THE YORKSHIRE DALES