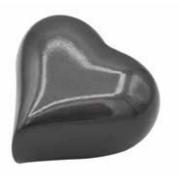

### GRACEFUL HEARTS

These beautiful aluminium hearts are available in a variety of colours, symbolising our love for the lives lost.

AQUA GRACEFUL HEART

CHARCOAL GRACEFUL HEART

GOLDEN GRACEFUL HEART

SWEET PINK GRACEFUL HEART

**CRIMSON GRACEFUL HEART** 

PEWTER GRACEFUL HEART

GOLD HEART ዐ

TEDDY BEAR HEART

SILVER HEART ዐ

**GOLDEN FEATHER HEART** 

EARTHEN HEART

STAND Available in gold and silver.