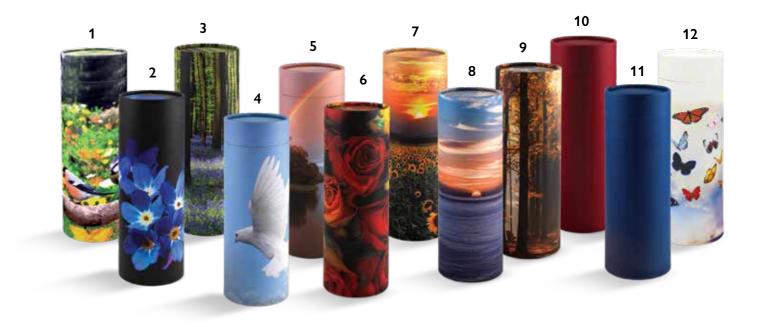

# SCATTERING OF ASHES

Available in two sizes: standard (5.5L) for all ashes and a memento keepsake size (400ml).

| 1. GARDEN BIRDS  | 3. BLUEBELL WOOD  | 5. RAINBOW |
|------------------|-------------------|------------|
| 2. FORGET-ME-NOT | 4. ASCENDING DOVE | 6. ROSES   |