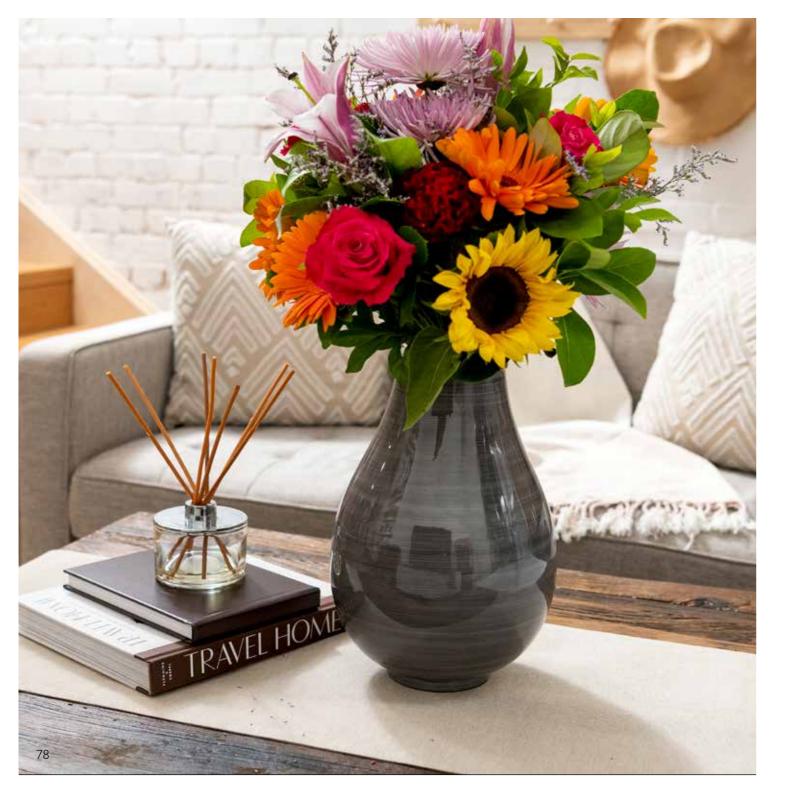

# MEMORIAL VASE URN

Flowers are often used as an extension of our emotions, from our deepest sympathy to the greatest joy. And sometimes they just let people know we are thinking about them. Displaying flowers in the Memorial Vase Urn, made from durable Aluminium that won't break, provides a physical medium to connect with your loved one and celebrate their life.