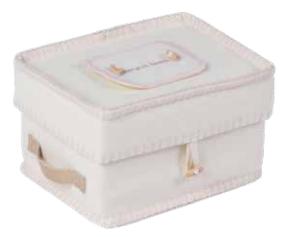

### HEARTWOOD™ ASH CASKETS

The Heartwood ash caskets are superbly constructed and finished to an exceptional standard. They are made from solid Oak, light and dark Mahogany or Paulownia, which is a light weight, sustainable and fast growing alternative to Oak. Double ashes caskets are also available.

## HEARTWOOD™ PREMIER ASH CASKET

AZURE 🚺 A stylish hardwood ash casket with inlay veneer, complete with a lockable lined drawer or compartment, designed to house keepsakes and special items of meaning to you and your loved ones.