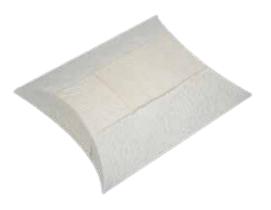

# PAPER

## JOURNEY WATER URNS

Journey water urns are hand-crafted from sustainably produced and biodegradable mulberry paper. When placed in water they will float briefly and sink to the bottom, where they will break down naturally over time.

NATURAL

PEARL