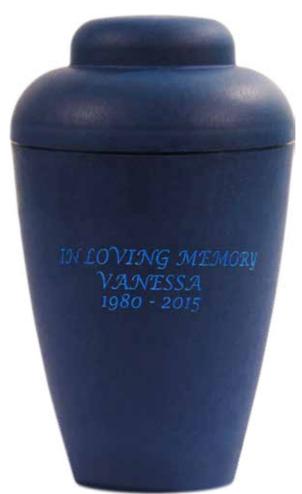

### FULL ENGRAVING SERVICE

We are pleased to offer a full engraving service which allows you to personalise the product of your choice in any way you wish, allowing your personalisation to become part of the design.

#### Text

Whether the name of your loved one, a message or an extract of a poem, your text can be added to an urn in one of two fonts: **Arial** or *Corsiva*.

For more examples please go to: www.foreverurns.co.uk

VANTSSA

IN LO VING MEMORY

VANTSSA

1980 - 2015