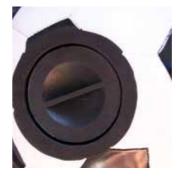

**BLACK AND WHITE** 

Easy to fill with screwable plug on the base.

**RED AND WHITE** 

Detail in the artistry makes the urns look like genuine footballs.