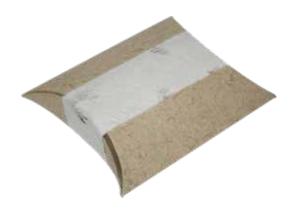

# PAPER

## JOURNEY WATER URNS

Journey water urns are hand-crafted from sustainably produced and biodegradable mulberry paper. When placed in water they will float briefly and sink to the bottom, where they will break down naturally over time.

NATURAL

PEARL