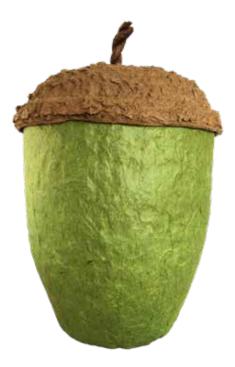

# PAPER

Acorn Urns have a specially designed lid and base made from moulded recycled kraft and paper, with the stalk of the lid made from a twist of tissue paper. They are finished with paper made from mulberry pulp and supplied individually boxed. Made in the UK, the close fitting lid makes the Acorn Urn ideal for the storage, or burial of ashes.

DARK GREEN

### ACORN URNS

MOSS GREEN

These boxes are delicately decorated with dried leaves which are arranged in attractive layers of colour. For engraving options see pg 88.

OVAL 📵 Available in red, blue, green and natural.