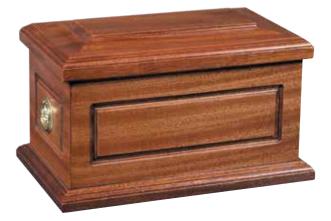

The Heartwood Premier ash casket are finished to the highest standard.

The Trent teak wooden urn has a chunky teak chest style with carved hinges.

The Thames teak wooden urn is suitable for an engraved plaque.