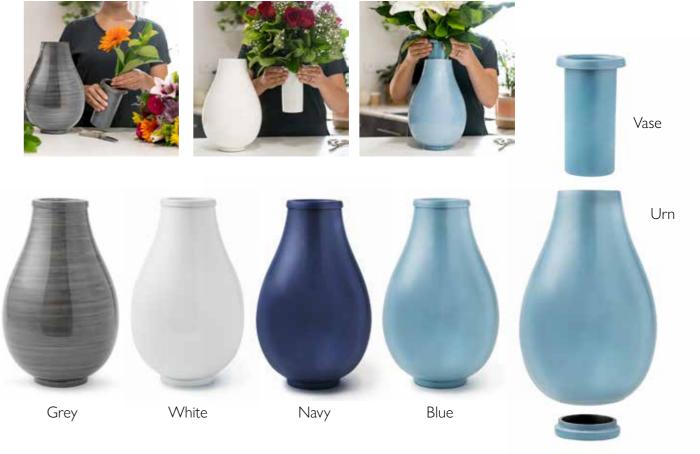

# MEMORIAL VASE URN

Flowers are often used as an extension of our emotions, from our deepest sympathy to the greatest joy. And sometimes they just let people know we are thinking about them. Displaying flowers in the Memorial Vase Urn, made from durable Aluminium that won't break, provides a physical medium to connect with your loved one and celebrate their life.