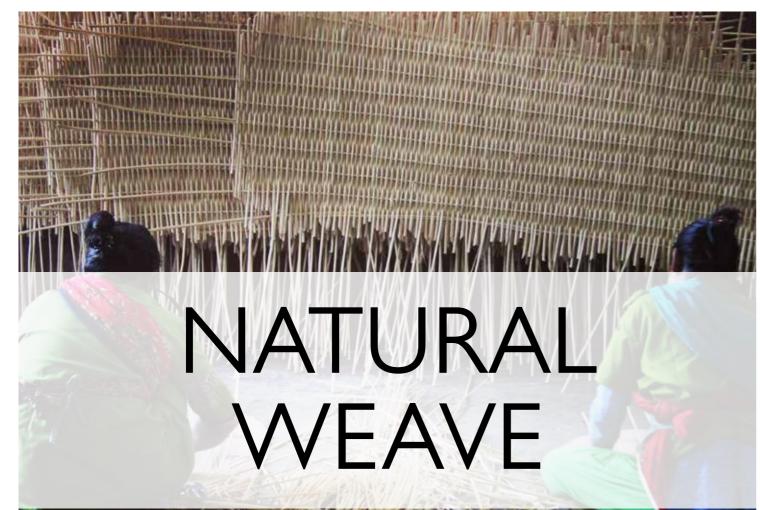

#### FOR INTERMENT & BURIAL 26

- Natural Weave 28
- Natural Wool 36
- Picture Ashes 38
  - Paper 42
  - Plant Fibre 46

#### FOR INTERMENT & BURIAL

People often choose to bury the ashes of a loved one in a cemetery or natural burial ground. Forever Urns offer a variety of urns designed by handicraft specialists from around the world using natural materials such as plant fibre, paper, bamboo, seagrass, wood, clay and wool.

# FOR INTERMENT & BURIAL

People often choose to bury the ashes of a loved one in a cemetery or natural burial ground. Forever Urns offer a variety of urns designed by handicraft specialists from around the world using natural materials such as plant fibre, paper, bamboo, seagrass, wood, clay and wool.