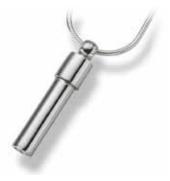

### MEMENTO KEEPSAKE PENDANTS

These stunning keepsake pendants are made from sterling silver to the highest standard in the USA. They are beautiful pieces discreetly housing a small amount of ash, keeping a loved one close. Chain sold separately.

SILVER DROPLET

CROSS

CHAMBER

LOVE HEART

CHAIN