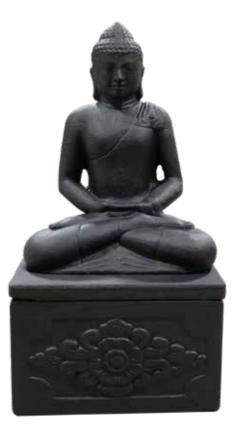

# SERENE MEDITATION

The sitting Buddha, deep in meditation, is individually crafted and hand carved in stone. This urn is perfect for a quiet spot in the garden and the ashes are stored discreetly in the base. Colours may vary due to the nature and source of the stone.

SERENE MEDITATION

BUDDHA