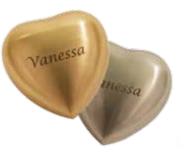

**CRIMSON GRACEFUL HEART** 

PEWTER GRACEFUL HEART

GOLD HEART ዐ

TEDDY BEAR HEART

SILVER HEART ዐ

**GOLDEN FEATHER HEART** 

EARTHEN HEART

STAND Available in gold and silver.