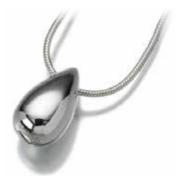

### MEMENTO KEEPSAKE PENDANTS

These stunning keepsake pendants are made from sterling silver to the highest standard in the USA. They are beautiful pieces discreetly housing a small amount of ash, keeping a loved one close. Chain sold separately.

SILVER DROPLET

CROSS

CHAMBER

LOVE HEART

CHAIN