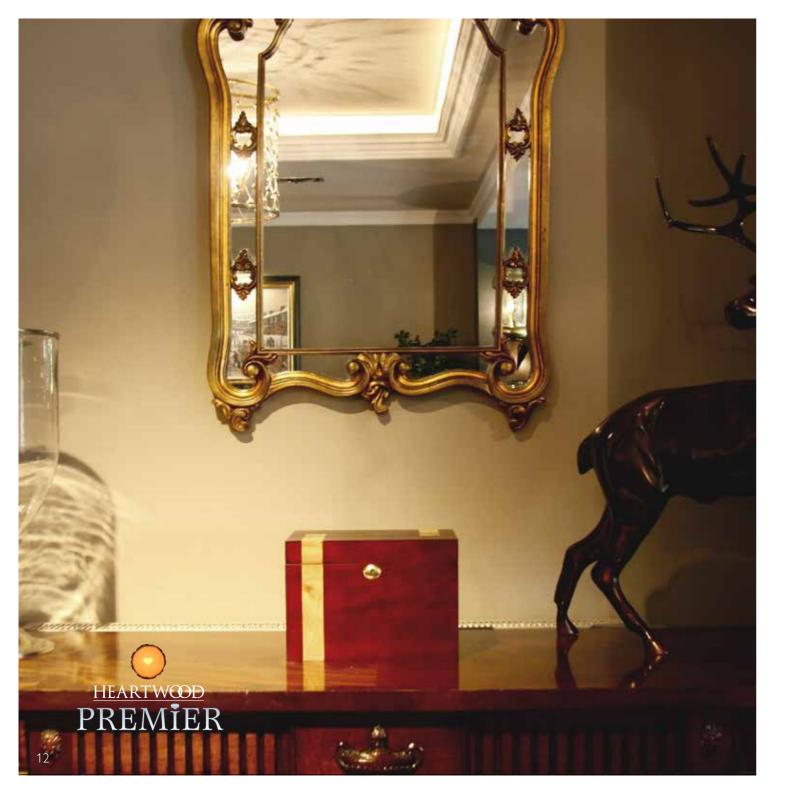

## HEARTWOOD™ PREMIER ASH CASKET

AZURE 🚺 A stylish hardwood ash casket with inlay veneer, complete with a lockable lined drawer or compartment, designed to house keepsakes and special items of meaning to you and your loved ones.

The Heartwood Premier ash casket are finished to the highest standard.

The Trent teak wooden urn has a chunky teak chest style with carved hinges.

The Thames teak wooden urn is suitable for an engraved plaque.