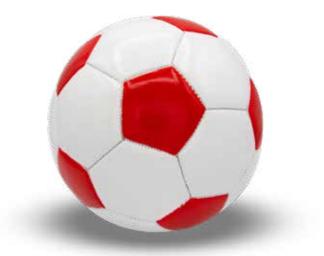

# FOOTBALL URNS

# FOOTBALL URNS

-(

Ceramic football urns available in black and red. These urns have an incredibly realistic look, with creases and stitching making them look like a genuine football. They are handmade by experienced artists, making them ideal for supporters of the beautiful game.

**BLACK AND WHITE** 

Easy to fill with screwable plug on the base.

**RED AND WHITE** 

Detail in the artistry makes the urns look like genuine footballs.