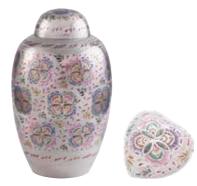

# FINE METAL

### FINE METAL URNS

These brass urns are made by skilled artisans in Northern India, using traditional methods to mould and carve the metal into intricately designed pieces that really sparkle. For engraving options see pg 88.