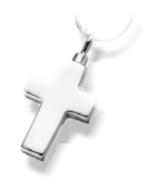

### MEMENTO KEEPSAKE PENDANTS

These stunning keepsake pendants are made from sterling silver to the highest standard in the USA. They are beautiful pieces discreetly housing a small amount of ash, keeping a loved one close. Chain sold separately.

SILVER DROPLET

CROSS

CHAMBER

LOVE HEART

CHAIN