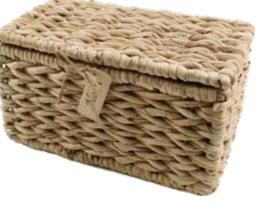

# FOR INTERMENT & BURIAL

People often choose to bury the ashes of a loved one in a cemetery or natural burial ground. Forever Urns offer a variety of urns designed by handicraft specialists from around the world using natural materials such as plant fibre, paper, bamboo, seagrass, wood, clay and wool.

NATURAL LIGHT WILLOW Soft, off-white willow, hand woven in a rounded urn shape. Supplied with engraved name tag.

Larry Bush, Marketing Director, Traidcraft

Seagrass is a soft water plant, grown in abundance in Bangladesh. Supplied with engraved name tag.

## DAISY<sup>™</sup> ASH CASKETS

These urns are hand woven in the Philippines by craftsmen using locally sourced, sustainable natural materials, including Bamboo, Banana Leaf and Water Hyacinth.

BANANA LEAF 🕒 ዐ