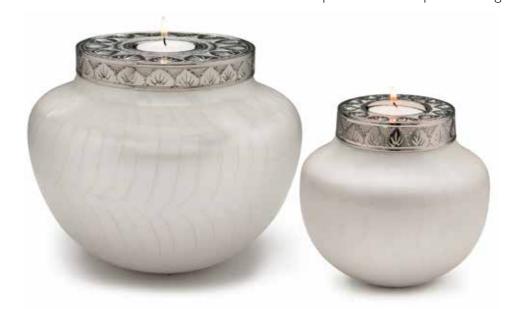

#### **BUTTERFLY ORBS**

A striking black orb made of lightweight resin, with a shimmering silver band and a delicate blue butterfly on the top.

A beautiful white fibreglass urn with a candle holder offering a highly decorative, but also very long-lasting and robust product.