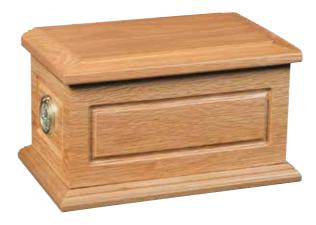

### HEARTWOOD™ ASH CASKETS

The Heartwood ash caskets are superbly constructed and finished to an exceptional standard. They are made from solid Oak, light and dark Mahogany or Paulownia, which is a light weight, sustainable and fast growing alternative to Oak. Double ashes caskets are also available.

AMBLE 🕒 📵

LESBURY 🕒 📵

COMPTON 🕒 🕒