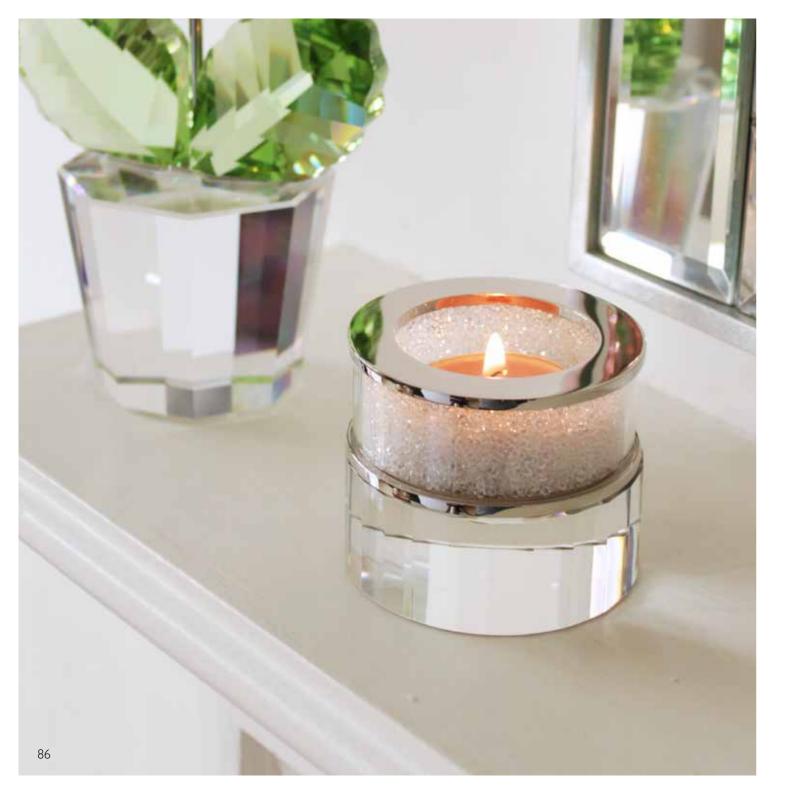

# CRYSTAL

## CRYSTAL KEEPSAKES

Introducing 3 new beautiful keepsakes: Crystal Heart, Crystal Butterfly and Crystal Tealight. Each holds a segment of ash or a lock of hair within the gold or silver cylinders. The Silver Crystal Tealight shows an engraving option which is available on all the crystal tealights at an additional price.

**CRYSTAL HEART** Available in gold or silver with a matching cylinder and supplied with a black lacquer box. Made with Swarovski elements.

**CRYSTAL BUTTERFLY SILVER** Made with Swarovski elements.

CRYSTAL TEALIGHT SILVER (E) Example engraving.