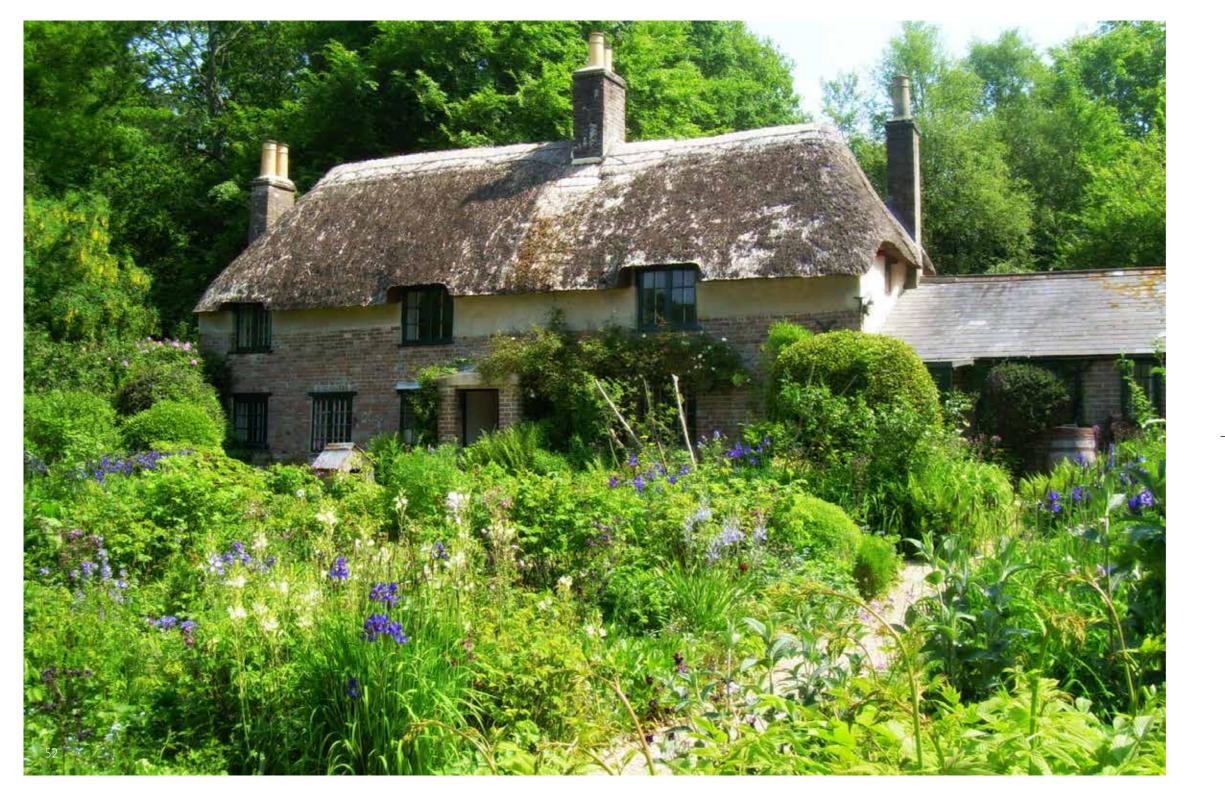

# FOR THE GARDEN

Our garden pieces include urns made in stone. The natural materials blend into the garden and often become a living feature, growing a layer of moss or lichen. Forever Urns also offer living memorials; flowers and saplings which can be planted in memory of a loved one.

#### FOR THE GARDEN

Our garden pieces include urns made in stone. The natural materials blend into the garden and often become a living feature, growing a layer of moss or lichen. Forever Urns also offer living memorials; flowers and saplings which can be planted in memory of a loved one.