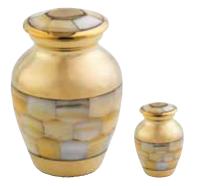

### HEARTWOOD™ ASH CASKETS

The Heartwood ash caskets are superbly constructed and finished to an exceptional standard. They are made from solid Oak, light and dark Mahogany or Paulownia, which is a light weight, sustainable and fast growing alternative to Oak. Double ashes caskets are also available.

AMBLE 🕒 📵

LESBURY 🕒 📵

COMPTON 🕒 🕒