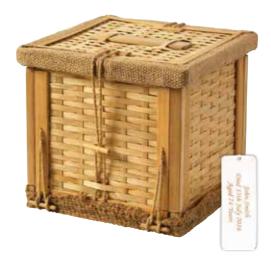

BAMBOO CASKET ዐ

Bamboo is a renewable resource and is an effective absorber of carbon dioxide. The bamboo is sourced locally and sustainably managed. Supplied with engraved name tag.

"Our assessment shows that Oasis has fully embraced the ten principles of Fair Trade in its policies and working practices. We're delighted to see that Oasis is making such a practical and positive social impact in a region of real poverty. This is a strong example of Fair Trade helping to transform lives and providing hope through the opportunities offered."