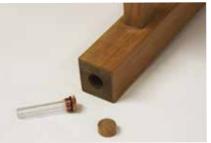

## MEMORY BENCH

A Memory Bench is a special way to remember a loved one, standing as a reminder of their life in a very special place for many years to come. Expertly constructed to the highest spec, using the very finest grade-A teak, this bench offers a fine sanded smooth finish. It is supplied flat packed with assembling instructions. The bench can be engraved with a personal message or icon, as well as coming with a unique memorial tube which can hold a small keepsake such as a small note, picture or small segment of ashes. Small - 4ft x 2ft x 3ft, Medium - 5ft x 2ft x 3ft, Large - 6ft x 2ft x 3ft, Extra Large - 7ft x 2ft x 3ft

Memorial Tube can insert into the base of the leg, with a wooden plug to seal.

Engrave with a personal message