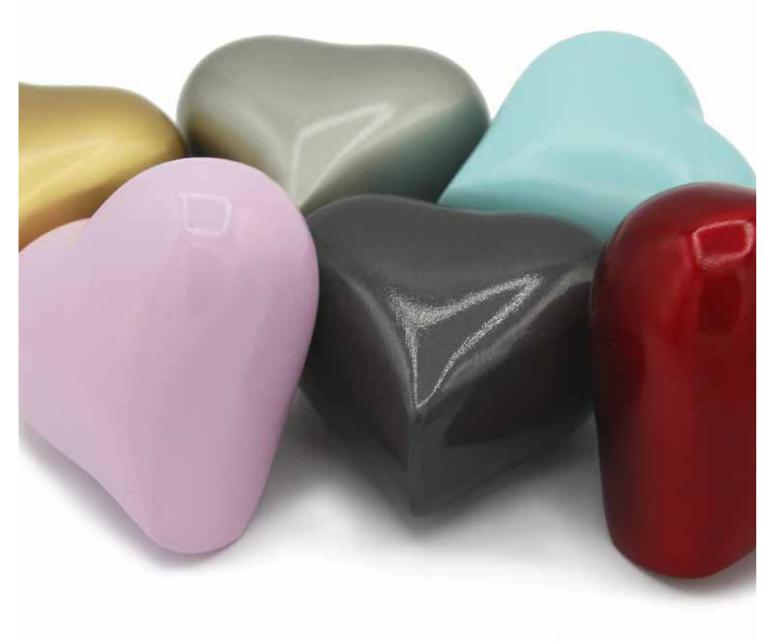

### GRACEFUL HEARTS

These beautiful aluminium hearts are available in a variety of colours, symbolising our love for the lives lost.

AQUA GRACEFUL HEART

CHARCOAL GRACEFUL HEART

GOLDEN GRACEFUL HEART

SWEET PINK GRACEFUL HEART

**CRIMSON GRACEFUL HEART** 

PEWTER GRACEFUL HEART

GOLD HEART ዐ

TEDDY BEAR HEART

SILVER HEART ዐ

**GOLDEN FEATHER HEART** 

EARTHEN HEART

STAND Available in gold and silver.

SILVER ROSE HEART

PINK BUTTERFLY HEART

Example engraving pictured,