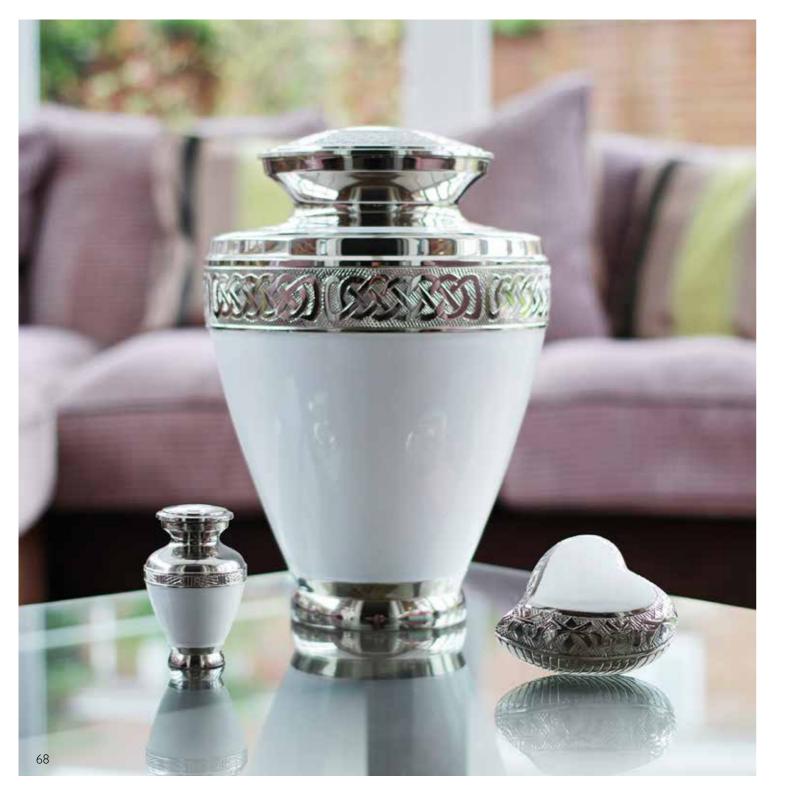

# FINE METAL

### FINE METAL URNS

These brass urns are made by skilled artisans in Northern India, using traditional methods to mould and carve the metal into intricately designed pieces that really sparkle. For engraving options see pg 88.