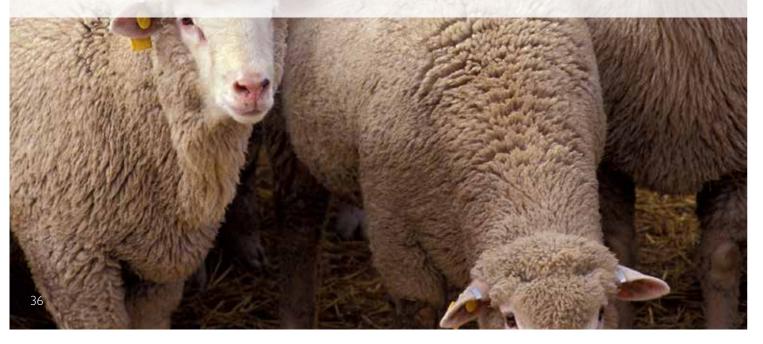

# WOOL

Natural Legacy caskets are made in Yorkshire using wool from British farmers through the Quality Assurance scheme. The woollen outer layer creates a warm, comforting alternative to the more traditional wooden caskets, and is finished with an embroidered name plate.

### WOOL FROM THE YORKSHIRE DALES