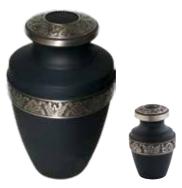

### HEARTWOOD™ ASH CASKETS

The Heartwood ash caskets are superbly constructed and finished to an exceptional standard. They are made from solid Oak, light and dark Mahogany or Paulownia, which is a light weight, sustainable and fast growing alternative to Oak. Double ashes caskets are also available.

AMBLE 🕒 📵

LESBURY 🕒 📵

COMPTON 🕒 🕒