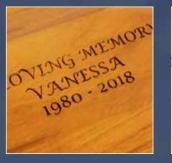

### FULL ENGRAVING SERVICE

We are pleased to offer a full engraving service which allows you to personalise the product of your choice in any way you wish, allowing your personalisation to become part of the design.

#### Text

Whether the name of your loved one, a message or an extract of a poem, your text can be added to an urn in one of two fonts: **Arial** or *Corsiva*.